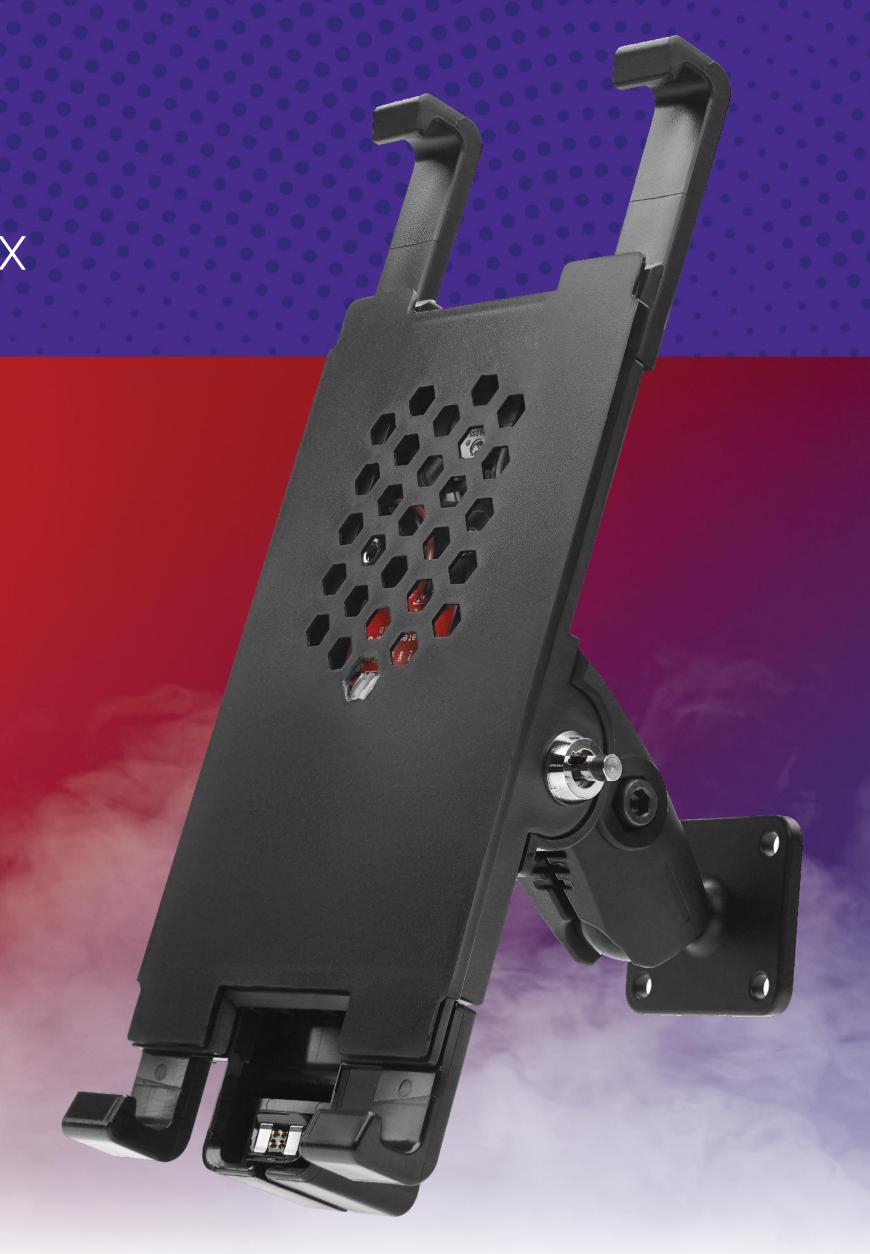

ATMOS by GPSLockbox

The only patented smart device mount that heats and cools your device in extreme temperatures

## Peak performance

We have an **exclusive patent** to heat and cool a smart device

Help keep your customer's devices operational even in extreme heat and cold when other solutions fail