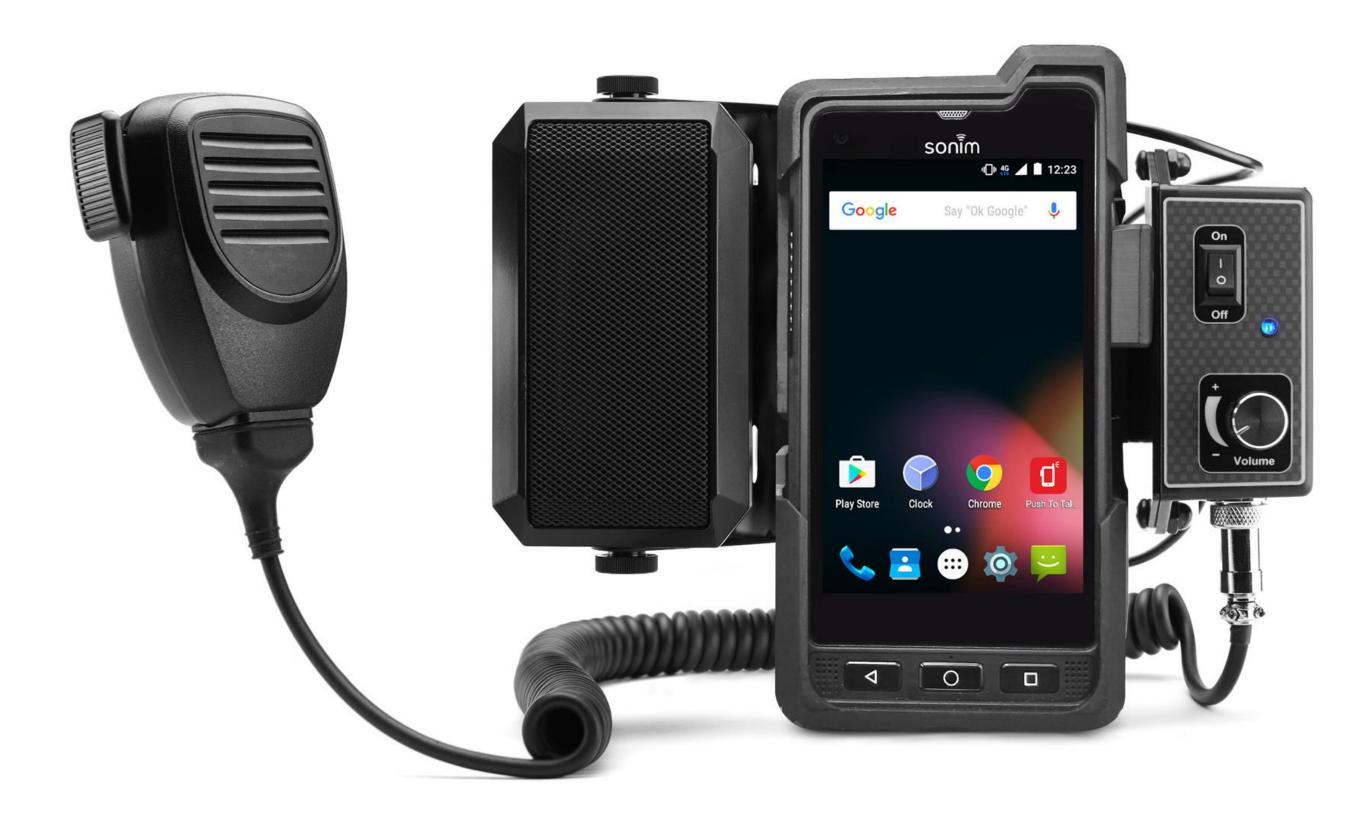

#### Professional installation

Our national vehicle installation team can help deploy any hardware you want to empower your vehicles with

- Fleet and Telematics solutions
- Mounting equipment
- PTT (push to talk) solutions
- In vehicle and in building antennas
- Access Points and mobile hotspots
- Interior and exterior cameras
- Lighting