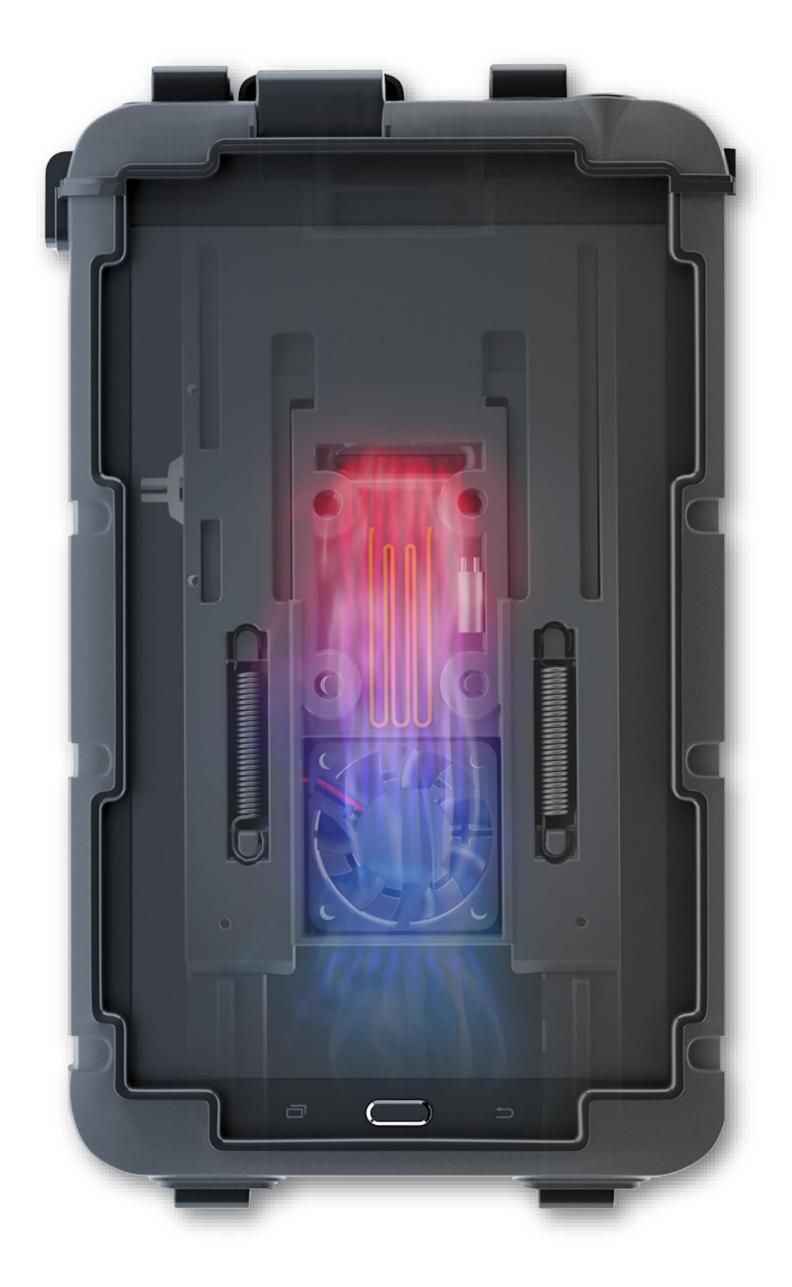

ATMOS by GPSLockbox

The only patented smart device mount that heats and cools your device in extreme temperatures

## Peak performance

We have an **exclusive patent** to heat and cool a smart device

Help keep your customer's devices operational even in extreme heat and cold when other solutions fail