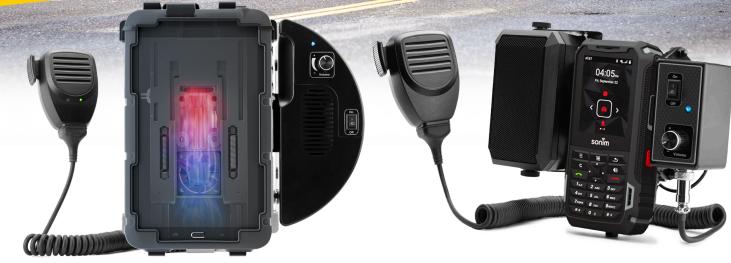

## \*

Heating & Cooling Element

Automatically maintain your device's ideal operating temperatures to avoid downtime.

Easy Access

Spring-loaded for reliable mounting and rapid docking and undocking.

## Distraction Free

Hands-free communication with optional PTT system that includes speaker, DOT compliant palm-mic, and 20 watt amplifier.

Optional push-button key lock keeps the device secure when away from the vehicle.

Smart power supply with ignition sense prevents overcharging.

Magnetic Charging

Industry leading patented magnetic charging that maintains charging integrity even in high vibration environments